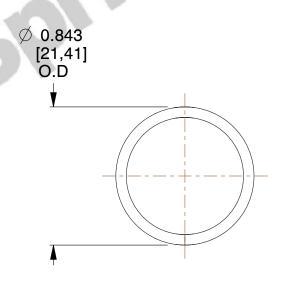

## **NOTES:**

1. Material : Spring Steel

Finish: Zinc - Z
 Ends: Closed
 Total Coils: 5.000

5. Sugg. Max. Deflection: 0.660 (in)6. Sugg. Max. Load: 11.000 (lbs)

7. All Drawing Dimensions are in Inches [mm]