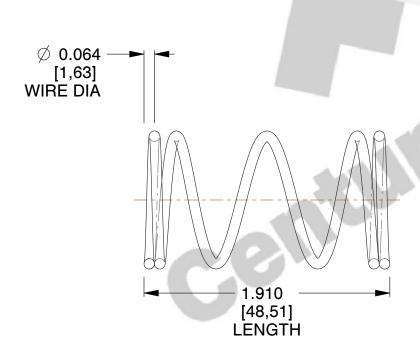

## **NOTES:**

1. Material : Spring Steel

Finish: Zinc - Z
 Ends: Closed
 Total Coils: 5.000

5. Sugg. Max. Deflection: 0.660 (in)6. Sugg. Max. Load: 11.000 (lbs)

7. All Drawing Dimensions are in Inches [mm]