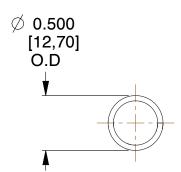

## **NOTES:**

1. Material: Spring Steel

2. Finish: Zinc - Z 3. Ends: Closed

4. Total Coils: 23.500

5. Sugg. Max. Deflection: 1.800 (in)6. Sugg. Max. Load: 7.000 (lbs)

7. All Drawing Dimensions are in Inches [mm]