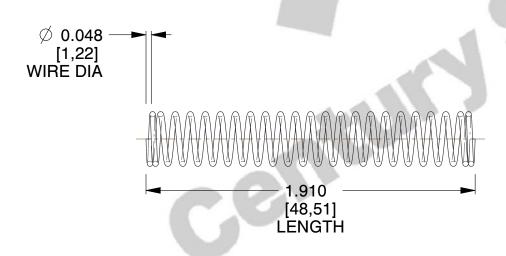

## **NOTES:**

1. Material: Spring Steel

2. Finish: Zinc - Z 3. Ends: Closed

4. Total Coils: 23.500

5. Sugg. Max. Deflection: 1.800 (in)6. Sugg. Max. Load: 7.000 (lbs)

7. All Drawing Dimensions are in Inches [mm]