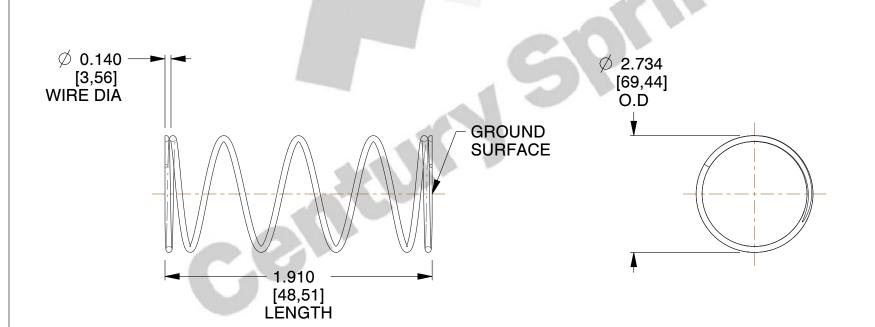

## **NOTES:**

1. Material : Spring Steel

2. Finish: Zinc - Z

3. Ends: Closed and Ground

4. Total Coils: 6.330

5. Sugg. Max. Deflection : 4.300 (in)6. Sugg. Max. Load : 32.000 (lbs)

7. All Drawing Dimensions are in Inches [mm]

SCALE

0.445

| COMPONENT           | SPRINGS |           |
|---------------------|---------|-----------|
| 3238                |         | UNIT      |
|                     |         | INCH [mm] |
| COMPRESSION SPRINGS |         | SHEET     |
|                     |         | 1 of 1    |