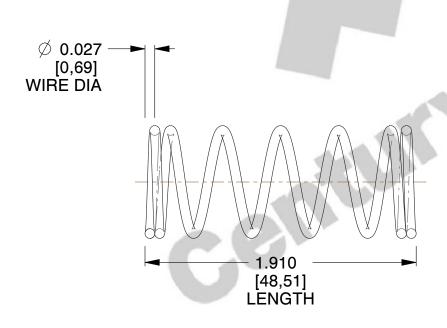

## **NOTES:**

1. Material: Music Wire

2. Finish: Zinc - Z 3. Ends: Closed

4. Total Coils: 7.000

5. Sugg. Max. Deflection: 0.530 (in) 6. Sugg. Max. Load: 3.500 (lbs)

7. All Drawing Dimensions are in Inches [mm]