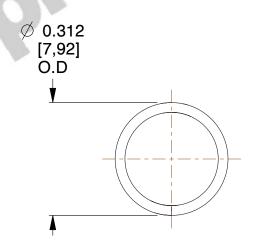

## **NOTES:**

1. Material: Music Wire

2. Finish: Zinc - Z 3. Ends: Closed

4. Total Coils: 7.000

5. Sugg. Max. Deflection: 0.530 (in) 6. Sugg. Max. Load: 3.500 (lbs)

7. All Drawing Dimensions are in Inches [mm]