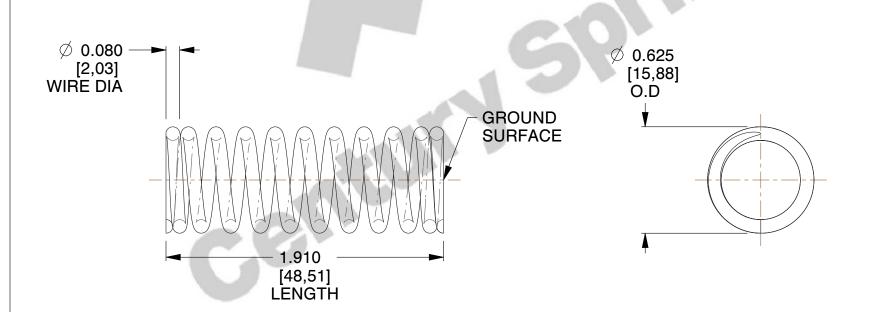

## **NOTES:**

1. Material: Hard Drawn

2. Finish: Zinc - Z

3. Ends: Closed and Ground

4. Total Coils: 11.000

5. Sugg. Max. Deflection: 0.680 (in)6. Sugg. Max. Load: 27.000 (lbs)

7. All Drawing Dimensions are in Inches [mm]