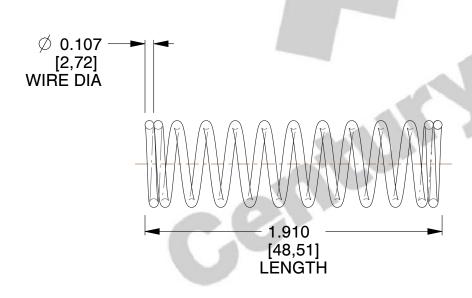

## **NOTES:**

1. Material : Spring Steel

Finish : Zinc - Z
 Ends : Closed

4. Total Coils: 12.000

5. Sugg. Max. Deflection: 1.700 (in)6. Sugg. Max. Load: 38.000 (lbs)

7. All Drawing Dimensions are in Inches [mm]