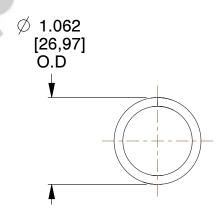

## **NOTES:**

1. Material : Spring Steel

Finish : Zinc - Z
 Ends : Closed

4. Total Coils: 12.000

5. Sugg. Max. Deflection: 1.700 (in)6. Sugg. Max. Load: 38.000 (lbs)

7. All Drawing Dimensions are in Inches [mm]