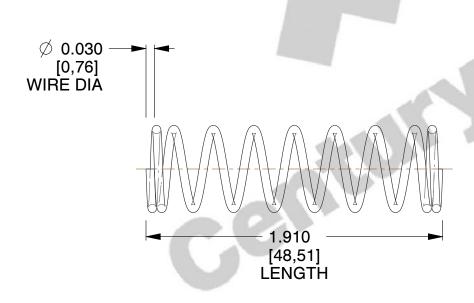

## **NOTES:**

1. Material: Music Wire

2. Finish : Zinc - Z3. Ends : Closed

4. Total Coils: 9.500

5. Sugg. Max. Deflection: 0.700 (in)6. Sugg. Max. Load: 4.800 (lbs)

7. All Drawing Dimensions are in Inches [mm]