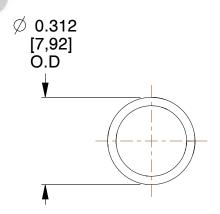

## **NOTES:**

1. Material: Music Wire

2. Finish : Zinc - Z3. Ends : Closed

4. Total Coils: 9.500

5. Sugg. Max. Deflection: 0.700 (in)6. Sugg. Max. Load: 4.800 (lbs)

7. All Drawing Dimensions are in Inches [mm]