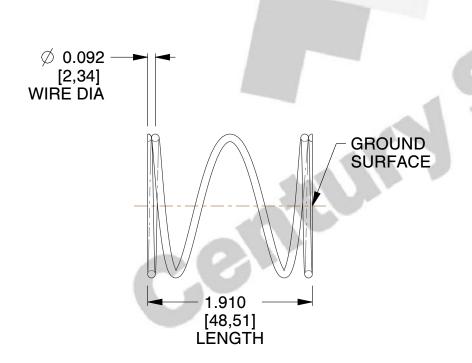

## **NOTES:**

1. Material: Spring Steel

2. Finish: Zinc - Z

3. Ends: Closed and Ground

4. Total Coils: 4.000

5. Sugg. Max. Deflection: 1.300 (in) 6. Sugg. Max. Load: 15.000 (lbs)

7. All Drawing Dimensions are in Inches [mm]

SCALE

0.857

3301

COMPONENT

**COMPRESSION SPRINGS** 

UNIT INCH [mm] SHEET 1 of 1

**SPRINGS**