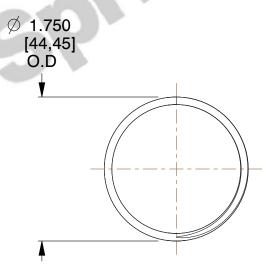

## **NOTES:**

1. Material: Spring Steel

2. Finish: Zinc - Z

3. Ends: Closed and Ground

4. Total Coils: 4.000

5. Sugg. Max. Deflection: 1.300 (in) 6. Sugg. Max. Load: 15.000 (lbs)

7. All Drawing Dimensions are in Inches [mm]

SCALE

0.857

3301

COMPONENT

**COMPRESSION SPRINGS** 

UNIT INCH [mm] SHEET 1 of 1

**SPRINGS**