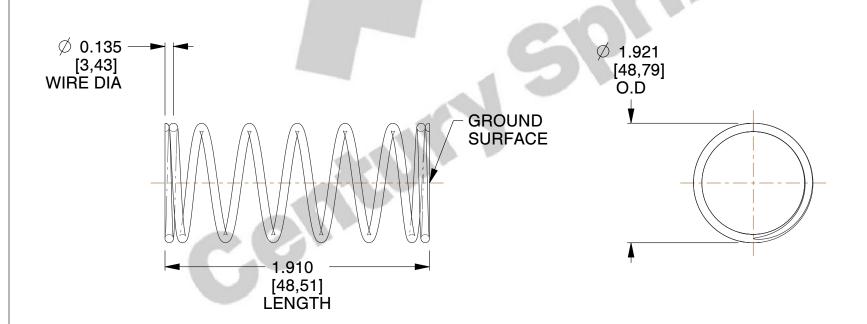

## **NOTES:**

1. Material : Spring Steel

2. Finish: Zinc - Z

3. Ends: Closed and Ground

4. Total Coils: 8.000

Sugg. Max. Deflection: 2.900 (in)
 Sugg. Max. Load: 40.000 (lbs)

7. All Drawing Dimensions are in Inches [mm]

SCALE

0.648

COMPONENT SPRINGS

3310

COMPRESSION SPRINGS

UNIT
INCH [mm]
SHEET