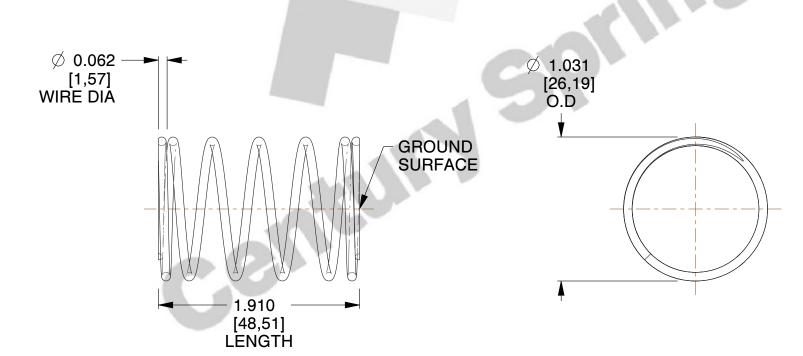

## **NOTES:**

1. Material: Hard Drawn

2. Finish: Gold Irridite - GI

3. Ends: Closed and Ground

4. Total Coils: 6.750

5. Sugg. Max. Deflection: 1.000 (in)

6. Sugg. Max. Load : 5.000 (lbs)

7. All Drawing Dimensions are in Inches [mm]

SCALE

1.455

| COMPONENT           | SPRINGS      |
|---------------------|--------------|
| 2220                | UNIT         |
| 3339                | INCH [mm]    |
| COMPRESSION SPRINGS | PRINGS SHEET |
|                     | 1 of 1       |