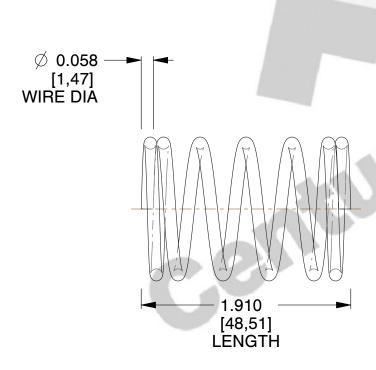

## **NOTES:**

1. Material: Spring Steel

Finish: Zinc - Z
 Ends: Closed
 Total Coils: 6.500

5. Sugg. Max. Deflection: 0.570 (in)6. Sugg. Max. Load: 8.200 (lbs)

7. All Drawing Dimensions are in Inches [mm]

This file and any associated information and specifications are provided for reference and evaluation purposes only, and is subject to change without notice. MW Industries makes no representations, warranties or guarantees as to the appropriateness, accuracy, completeness, or suitability for any purpose, of the file, information or specifications. You are solely responsible for the use of the file, information or specifications.