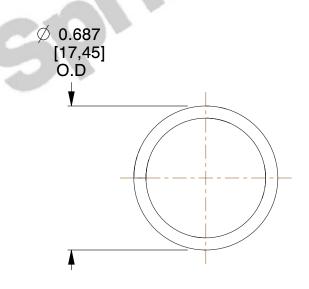

## **NOTES:**

1. Material: Spring Steel

Finish: Zinc - Z
 Ends: Closed
 Total Coils: 6.500

5. Sugg. Max. Deflection: 0.570 (in)6. Sugg. Max. Load: 8.200 (lbs)

7. All Drawing Dimensions are in Inches [mm]

This file and any associated information and specifications are provided for reference and evaluation purposes only, and is subject to change without notice. MW Industries makes no representations, warranties or guarantees as to the appropriateness, accuracy, completeness, or suitability for any purpose, of the file, information or specifications. You are solely responsible for the use of the file, information or specifications.