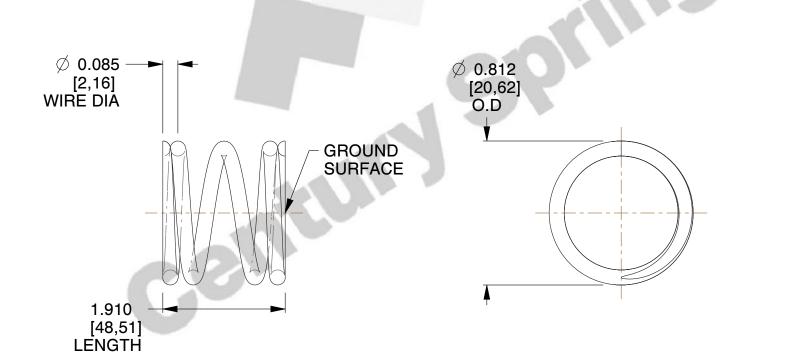

## **NOTES:**

1. Material: Spring Steel

2. Finish: Zinc - Z

3. Ends: Closed and Ground

4. Total Coils: 4.000

Sugg. Max. Deflection: 0.260 (in)
Sugg. Max. Load: 26.000 (lbs)

7. All Drawing Dimensions are in Inches [mm]

SCALE

1.847

| COMPONENT           | SPRINGS |         |
|---------------------|---------|---------|
| 3356                |         | UNIT    |
|                     |         | INCH [m |
| COMPRESSION SPRINGS |         | SHEE    |
|                     |         | 1 of 1  |