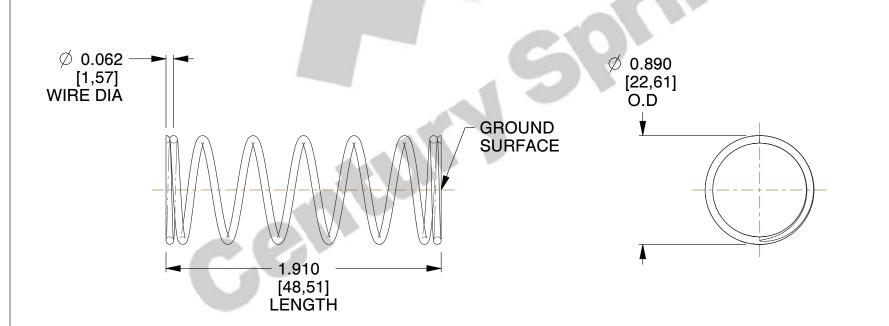

## **NOTES:**

1. Material: Hard Drawn

2. Finish: Zinc - Z

3. Ends: Closed and Ground

4. Total Coils: 8.000

5. Sugg. Max. Deflection: 1.600 (in)6. Sugg. Max. Load: 9.800 (lbs)

7. All Drawing Dimensions are in Inches [mm]

SCALE

1.274

COMPONENT SPRINGS

3362

COMPRESSION SPRINGS

1.0

UNIT
INCH [mm]
SHEET
1 of 1