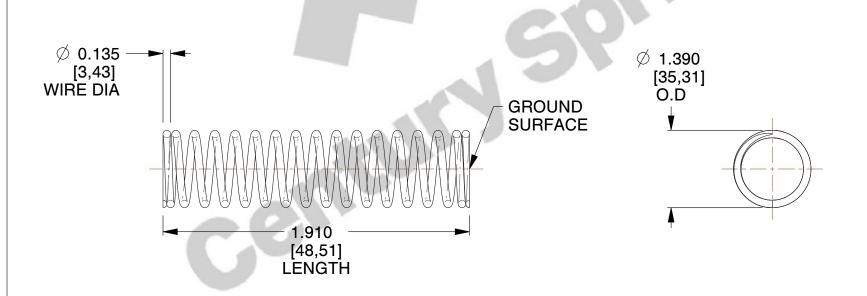

## **NOTES:**

1. Material: Spring Steel

2. Finish: Zinc - Z

3. Ends: Closed and Ground

4. Total Coils: 17.000

5. Sugg. Max. Deflection: 3.100 (in)6. Sugg. Max. Load: 49.000 (lbs)

7. All Drawing Dimensions are in Inches [mm]

SCALE

0.581

COMPONENT SPRINGS

3394

COMPRESSION SPRINGS

UNIT
INCH [mm]
SHEET
1 of 1