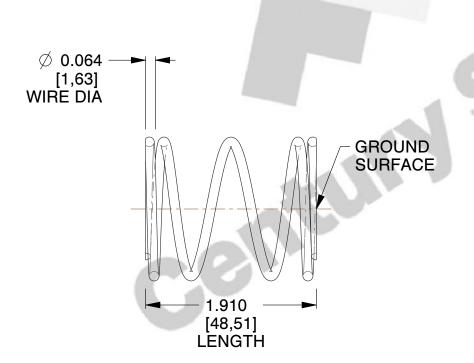

## **NOTES:**

1. Material : Spring Steel

2. Finish: Zinc - Z

3. Ends: Closed and Ground

4. Total Coils: 4.750

5. Sugg. Max. Deflection: 0.760 (in) 6. Sugg. Max. Load: 9.400 (lbs)

7. All Drawing Dimensions are in Inches [mm]

SCALE

1.574

3396

COMPONENT

**COMPRESSION SPRINGS** 

UNIT INCH [mm] SHEET

1 of 1

**SPRINGS** 