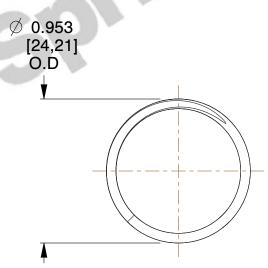

## **NOTES:**

1. Material : Spring Steel

2. Finish: Zinc - Z

3. Ends: Closed and Ground

4. Total Coils: 4.750

5. Sugg. Max. Deflection: 0.760 (in) 6. Sugg. Max. Load: 9.400 (lbs)

7. All Drawing Dimensions are in Inches [mm]

SCALE

1.574

3396

COMPONENT

**COMPRESSION SPRINGS** 

UNIT INCH [mm] SHEET

1 of 1

**SPRINGS** 