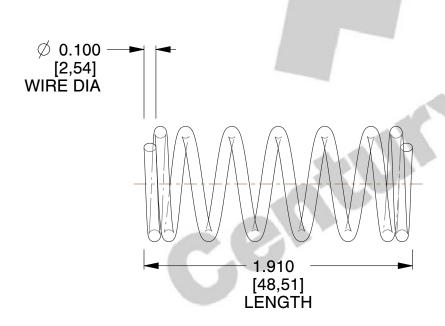

## **NOTES:**

1. Material: Spring Steel

Finish: Zinc - Z
 Ends: Closed

4. Total Coils: 7.750

5. Sugg. Max. Deflection: 0.880 (in)6. Sugg. Max. Load: 34.000 (lbs)

7. All Drawing Dimensions are in Inches [mm]