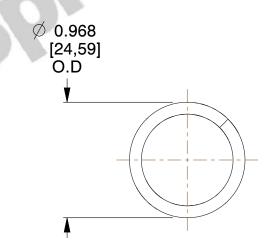

## **NOTES:**

1. Material: Spring Steel

Finish: Zinc - Z
 Ends: Closed

4. Total Coils: 7.750

5. Sugg. Max. Deflection: 0.880 (in)6. Sugg. Max. Load: 34.000 (lbs)

7. All Drawing Dimensions are in Inches [mm]