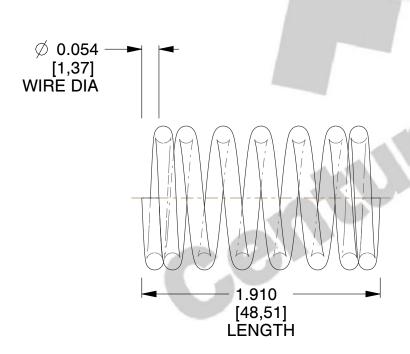

## **NOTES:**

1. Material: Spring Steel

2. Finish: Zinc - Z 3. Ends: Closed

4. Total Coils: 7.500 5. Sugg. Max. Deflection: 0.290 (in)

6. Sugg. Max. Load: 10.000 (lbs)

7. All Drawing Dimensions are in Inches [mm]