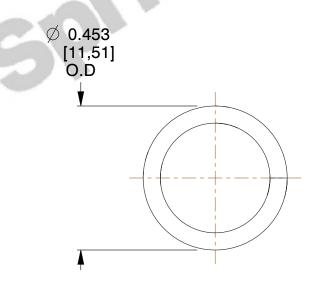

## **NOTES:**

1. Material: Spring Steel

2. Finish: Zinc - Z 3. Ends: Closed

4. Total Coils: 7.500 5. Sugg. Max. Deflection: 0.290 (in)

6. Sugg. Max. Load: 10.000 (lbs)

7. All Drawing Dimensions are in Inches [mm]