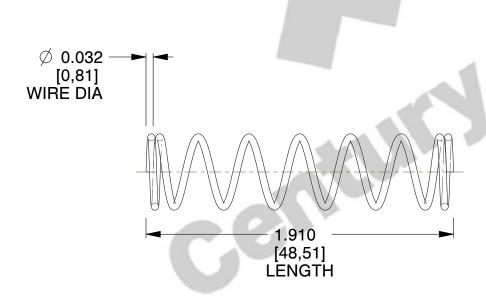

## **NOTES:**

1. Material: Music Wire

2. Finish : Zinc - Z3. Ends : Closed

4. Total Coils: 8.500

5. Sugg. Max. Deflection: 0.700 (in) 6. Sugg. Max. Load: 5.400 (lbs)

7. All Drawing Dimensions are in Inches [mm]