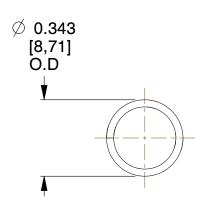

## **NOTES:**

1. Material: Music Wire

2. Finish : Zinc - Z3. Ends : Closed

4. Total Coils: 8.500

5. Sugg. Max. Deflection: 0.700 (in) 6. Sugg. Max. Load: 5.400 (lbs)

7. All Drawing Dimensions are in Inches [mm]