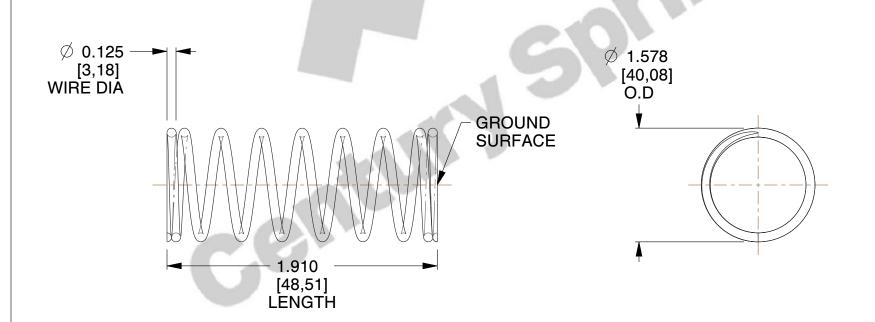

## **NOTES:**

1. Material: Hard Drawn

2. Finish: Zinc - Z

3. Ends: Closed and Ground

4. Total Coils: 9.000

5. Sugg. Max. Deflection: 2.400 (in) 6. Sugg. Max. Load: 40.000 (lbs)

7. All Drawing Dimensions are in Inches [mm]

SCALE

0.751

COMPONENT **SPRINGS** 3486 **COMPRESSION SPRINGS** 

UNIT INCH [mm] SHEET 1 of 1