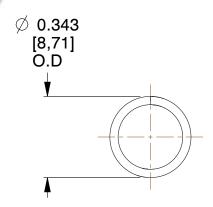

## **NOTES:**

1. Material: Music Wire

2. Finish: Zinc - Z 3. Ends: Closed

4. Total Coils: 12.000

5. Sugg. Max. Deflection: 0.830 (in) 6. Sugg. Max. Load: 6.100 (lbs)

7. All Drawing Dimensions are in Inches [mm]