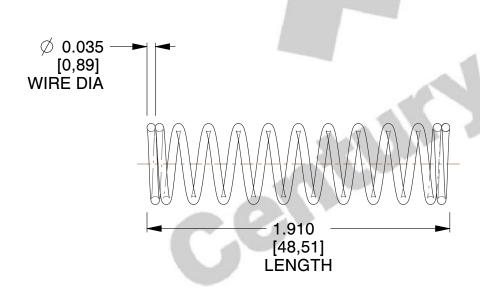

## **NOTES:**

1. Material: Music Wire

2. Finish: Zinc - Z 3. Ends: Closed

4. Total Coils: 12.000

5. Sugg. Max. Deflection: 0.830 (in) 6. Sugg. Max. Load: 6.100 (lbs)

7. All Drawing Dimensions are in Inches [mm]