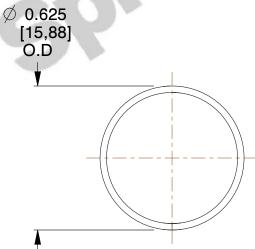

## **NOTES:**

1. Material: Music Wire

2. Finish: Zinc - Z 3. Ends: Closed

4. Total Coils: 3.000

5. Sugg. Max. Deflection: 0.420 (in) 6. Sugg. Max. Load: 1.700 (lbs)

7. All Drawing Dimensions are in Inches [mm]