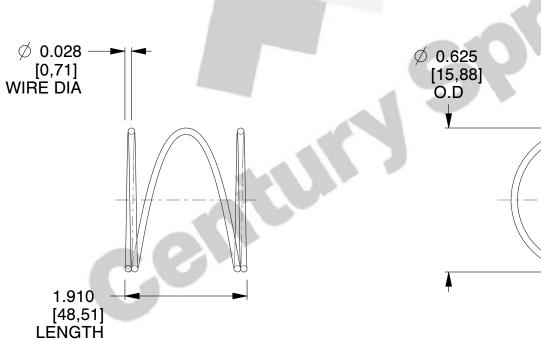

## **NOTES:**

1. Material: Music Wire

2. Finish: Zinc - Z 3. Ends: Closed

4. Total Coils: 3.000

5. Sugg. Max. Deflection: 0.420 (in) 6. Sugg. Max. Load: 1.700 (lbs)

7. All Drawing Dimensions are in Inches [mm]