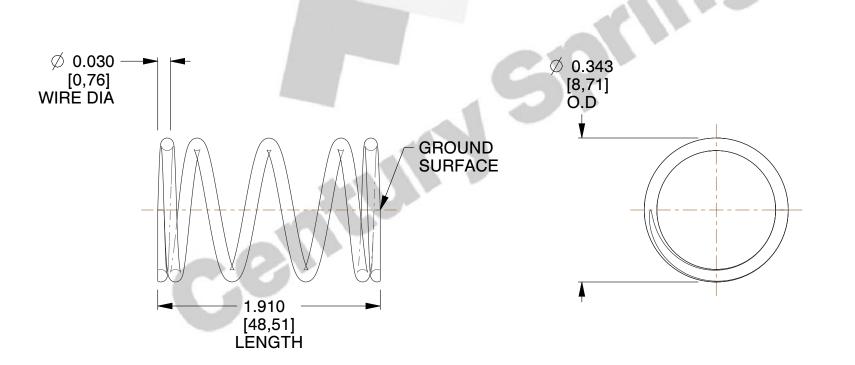

## **NOTES:**

1. Material : Music Wire

2. Finish: Zinc - Z

3. Ends: Closed and Ground

4. Total Coils: 5.500

Sugg. Max. Deflection: 0.370 (in)
 Sugg. Max. Load: 4.000 (lbs)

7. All Drawing Dimensions are in Inches [mm]

SCALE

4.373

COMPONENT SPRINGS

3509

COMPRESSION SPRINGS

UNIT
INCH [mm]
SHEET
1 of 1