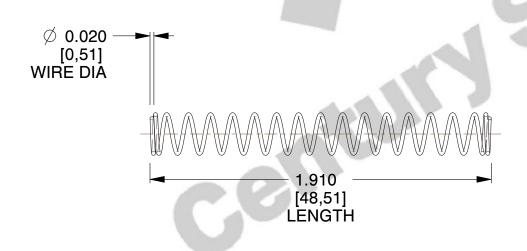

## **NOTES:**

1. Material: Music Wire

2. Finish: Zinc - Z 3. Ends: Closed

4. Total Coils: 17.800

5. Sugg. Max. Deflection: 1.200 (in)6. Sugg. Max. Load: 2.200 (lbs)

7. All Drawing Dimensions are in Inches [mm]