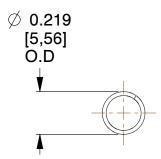

## **NOTES:**

1. Material: Music Wire

2. Finish: Zinc - Z 3. Ends: Closed

4. Total Coils: 17.800

5. Sugg. Max. Deflection: 1.200 (in)6. Sugg. Max. Load: 2.200 (lbs)

7. All Drawing Dimensions are in Inches [mm]