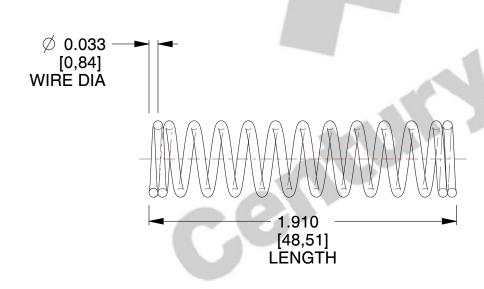

## **NOTES:**

1. Material: Music Wire

2. Finish: Zinc - Z 3. Ends: Closed

4. Total Coils: 13.000

5. Sugg. Max. Deflection: 0.660 (in)6. Sugg. Max. Load: 6.700 (lbs)

7. All Drawing Dimensions are in Inches [mm]