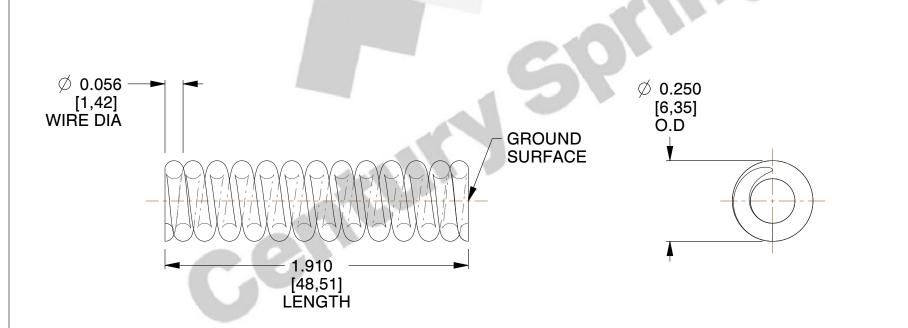

## **NOTES:**

1. Material: Music Wire

2. Finish: Zinc - Z

3. Ends: Closed and Ground

4. Total Coils: 13.000

5. Sugg. Max. Deflection: 0.180 (in)6. Sugg. Max. Load: 32.000 (lbs)

7. All Drawing Dimensions are in Inches [mm]