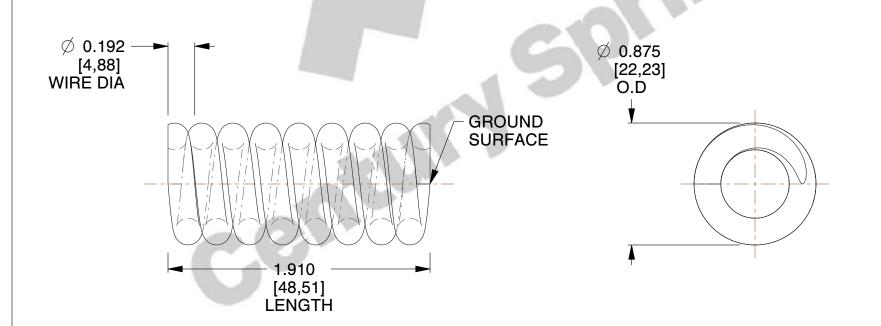

## **NOTES:**

1. Material: Hard Drawn

2. Finish: Zinc - Z

3. Ends: Closed and Ground

4. Total Coils: 8.500

Sugg. Max. Deflection: 0.220 (in)
 Sugg. Max. Load: 212.000 (lbs)

7. All Drawing Dimensions are in Inches [mm]