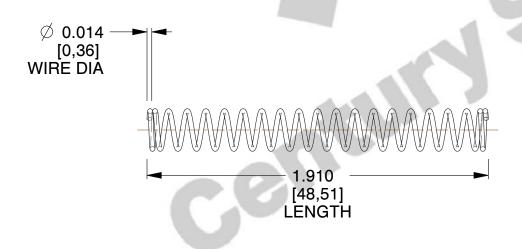

## **NOTES:**

1. Material: Music Wire

2. Finish: Zinc - Z 3. Ends: Closed

4. Total Coils: 20.300

5. Sugg. Max. Deflection: 0.640 (in)6. Sugg. Max. Load: 1.400 (lbs)

7. All Drawing Dimensions are in Inches [mm]