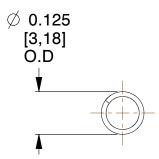

## **NOTES:**

1. Material: Music Wire

2. Finish: Zinc - Z 3. Ends: Closed

4. Total Coils: 20.300

5. Sugg. Max. Deflection: 0.640 (in)6. Sugg. Max. Load: 1.400 (lbs)

7. All Drawing Dimensions are in Inches [mm]