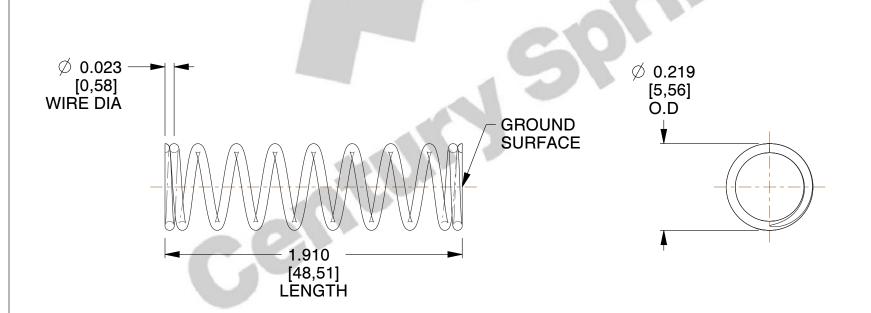

## **NOTES:**

1. Material: Music Wire

2. Finish: Zinc - Z

3. Ends: Closed and Ground

4. Total Coils: 10.000

5. Sugg. Max. Deflection: 0.490 (in)6. Sugg. Max. Load: 3.300 (lbs)

7. All Drawing Dimensions are in Inches [mm]