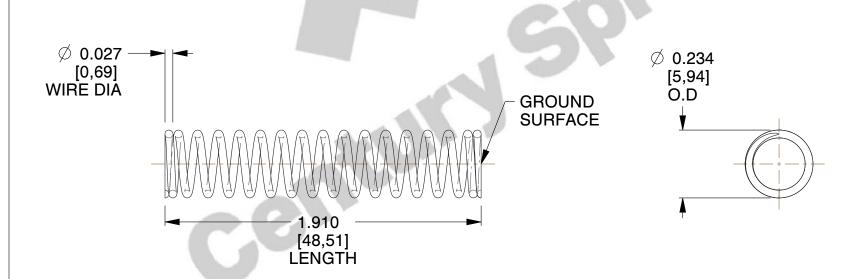

## **NOTES:**

1. Material: Music Wire

2. Finish: Zinc - Z

3. Ends: Closed and Ground

4. Total Coils: 17.000

5. Sugg. Max. Deflection: 0.640 (in) 6. Sugg. Max. Load: 3.600 (lbs)

7. All Drawing Dimensions are in Inches [mm]