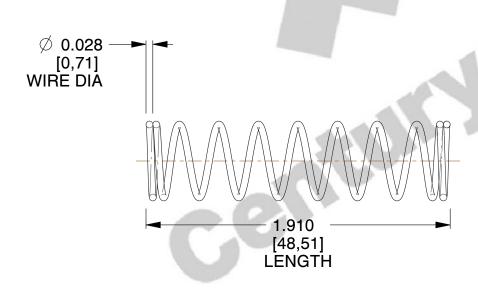

## **NOTES:**

1. Material: Music Wire

2. Finish: Zinc - Z 3. Ends: Closed

4. Total Coils: 10.000

5. Sugg. Max. Deflection: 0.920 (in)6. Sugg. Max. Load: 3.800 (lbs)

7. All Drawing Dimensions are in Inches [mm]