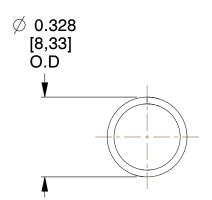

## **NOTES:**

1. Material: Music Wire

2. Finish: Zinc - Z 3. Ends: Closed

4. Total Coils: 10.000

5. Sugg. Max. Deflection: 0.920 (in)6. Sugg. Max. Load: 3.800 (lbs)

7. All Drawing Dimensions are in Inches [mm]