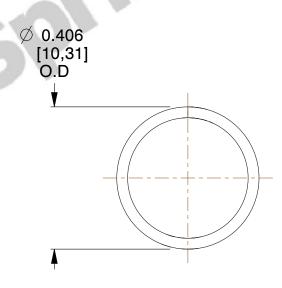

## **NOTES:**

1. Material: Music Wire

2. Finish: Zinc - Z 3. Ends: Closed

4. Total Coils: 10.000

5. Sugg. Max. Deflection: 0.350 (in) 6. Sugg. Max. Load: 1.100 (lbs)

7. All Drawing Dimensions are in Inches [mm]