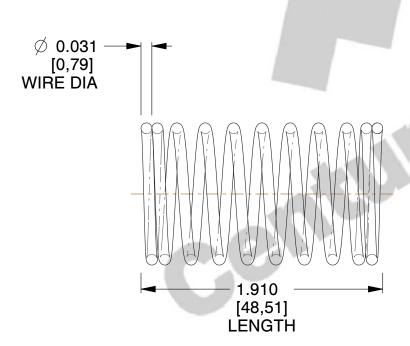

## **NOTES:**

1. Material: Music Wire

2. Finish: Zinc - Z 3. Ends: Closed

4. Total Coils: 10.000

5. Sugg. Max. Deflection: 0.350 (in) 6. Sugg. Max. Load: 1.100 (lbs)

7. All Drawing Dimensions are in Inches [mm]