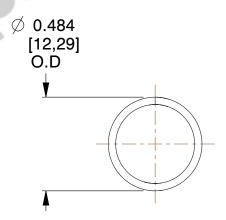

## **NOTES:**

1. Material : Spring Steel

2. Finish: Zinc - Z 3. Ends: Closed

4. Total Coils: 10.000

5. Sugg. Max. Deflection: 1.000 (in) 6. Sugg. Max. Load: 4.400 (lbs)

7. All Drawing Dimensions are in Inches [mm]