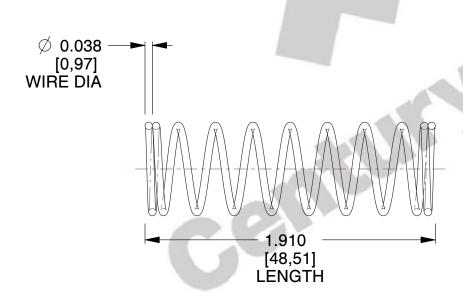

## **NOTES:**

1. Material : Spring Steel

2. Finish: Zinc - Z 3. Ends: Closed

4. Total Coils: 10.000

5. Sugg. Max. Deflection: 1.000 (in) 6. Sugg. Max. Load: 4.400 (lbs)

7. All Drawing Dimensions are in Inches [mm]