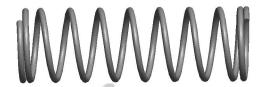

## **NOTES:**

1. Material : Spring Steel

2. Finish: Zinc - Z 3. Ends: Closed

4. Total Coils: 10.000

5. Sugg. Max. Deflection: 1.000 (in) 6. Sugg. Max. Load: 4.400 (lbs)

7. All Drawing Dimensions are in Inches [mm]