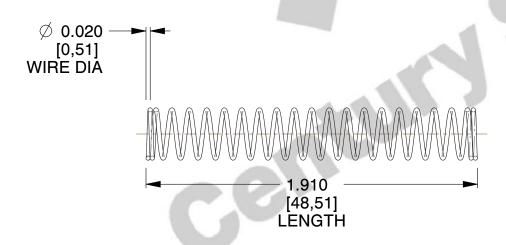

## **NOTES:**

1. Material: Music Wire

2. Finish: Zinc - Z 3. Ends: Closed

4. Total Coils: 21.000

5. Sugg. Max. Deflection: 1.100 (in)

6. Sugg. Max. Load : 1.100 (lbs)7. All Drawing Dimensions are in Inches [mm]