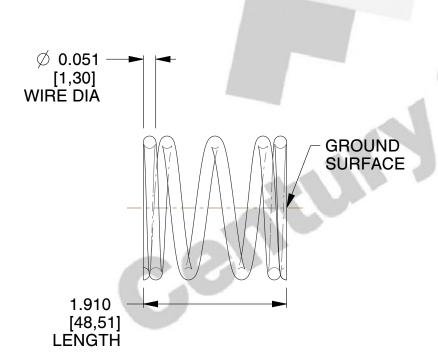

## **NOTES:**

1. Material: Hard Drawn

2. Finish: Zinc - Z

3. Ends: Closed and Ground

4. Total Coils: 5.000

5. Sugg. Max. Deflection: 0.340 (in)6. Sugg. Max. Load: 6.900 (lbs)

7. All Drawing Dimensions are in Inches [mm]

SCALE

2.530

| COMPONENT           | SPRINGS |           |
|---------------------|---------|-----------|
| 3586                |         | UNIT      |
|                     |         | INCH [mm] |
| COMPRESSION SPRINGS |         | SHEET     |
|                     |         | 1 of 1    |