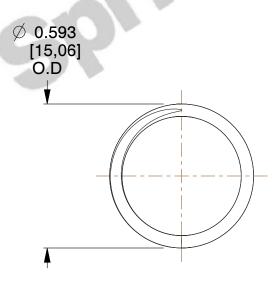

## **NOTES:**

1. Material: Hard Drawn

2. Finish: Zinc - Z

3. Ends: Closed and Ground

4. Total Coils: 5.000

5. Sugg. Max. Deflection: 0.340 (in)6. Sugg. Max. Load: 6.900 (lbs)

7. All Drawing Dimensions are in Inches [mm]

SCALE

2.530

| COMPONENT           | SPRINGS |           |
|---------------------|---------|-----------|
| 3586                |         | UNIT      |
|                     |         | INCH [mm] |
| COMPRESSION SPRINGS |         | SHEET     |
|                     |         | 1 of 1    |