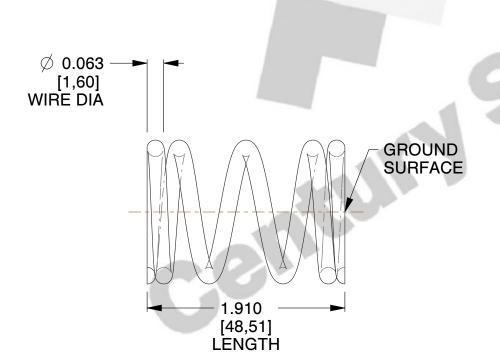

## **NOTES:**

1. Material : Music Wire

2. Finish: Zinc - Z

3. Ends: Closed and Ground

4. Total Coils: 5.000

5. Sugg. Max. Deflection: 0.340 (in)6. Sugg. Max. Load: 23.000 (lbs)

7. All Drawing Dimensions are in Inches [mm]