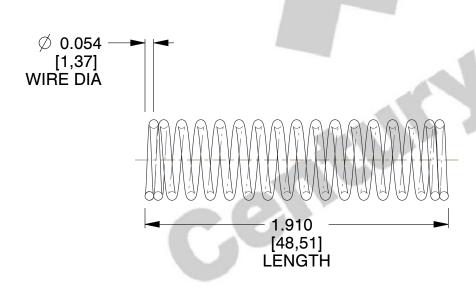

## **NOTES:**

1. Material: Spring Steel

2. Finish: Zinc - Z 3. Ends: Closed

4. Total Coils: 17.000

5. Sugg. Max. Deflection: 0.900 (in)6. Sugg. Max. Load: 8.300 (lbs)

7. All Drawing Dimensions are in Inches [mm]