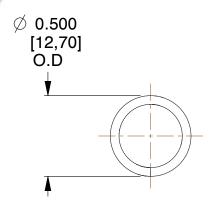

## **NOTES:**

1. Material: Spring Steel

2. Finish: Zinc - Z 3. Ends: Closed

4. Total Coils: 17.000

5. Sugg. Max. Deflection: 0.900 (in)6. Sugg. Max. Load: 8.300 (lbs)

7. All Drawing Dimensions are in Inches [mm]