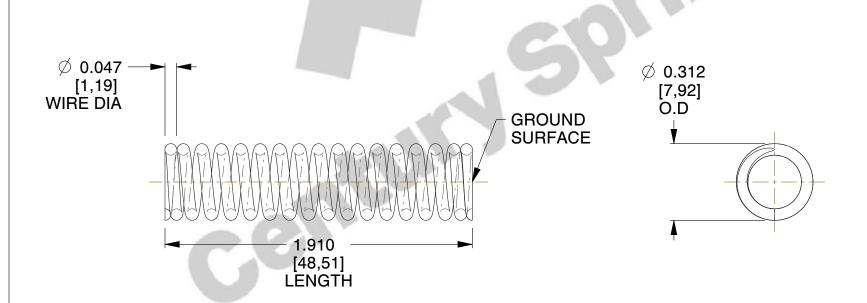

## **NOTES:**

1. Material: Hard Drawn

2. Finish: Zinc - Z

3. Ends: Closed and Ground

4. Total Coils: 17.000

5. Sugg. Max. Deflection: 0.450 (in)6. Sugg. Max. Load: 11.000 (lbs)

7. All Drawing Dimensions are in Inches [mm]