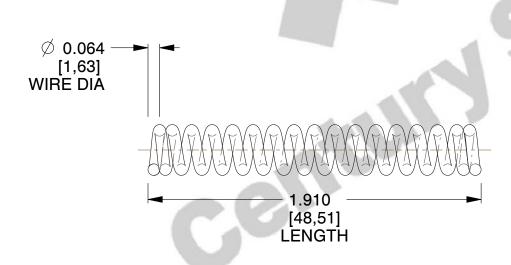

## **NOTES:**

1. Material: Music Wire

2. Finish: Zinc - Z 3. Ends: Closed

4. Total Coils: 17.000

5. Sugg. Max. Deflection: 0.270 (in)6. Sugg. Max. Load: 42.000 (lbs)

7. All Drawing Dimensions are in Inches [mm]