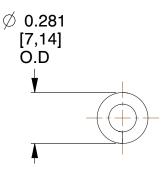

## **NOTES:**

1. Material: Music Wire

2. Finish: Zinc - Z 3. Ends: Closed

4. Total Coils: 17.000

5. Sugg. Max. Deflection: 0.270 (in)6. Sugg. Max. Load: 42.000 (lbs)

7. All Drawing Dimensions are in Inches [mm]