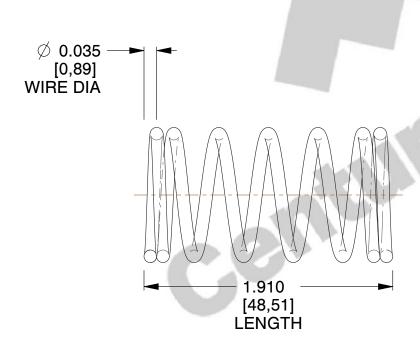

## **NOTES:**

1. Material : Spring Steel

2. Finish: Zinc - Z
3. Ends: Closed

4. Total Coils: 7.000

5. Sugg. Max. Deflection: 0.400 (in)6. Sugg. Max. Load: 4.400 (lbs)

7. All Drawing Dimensions are in Inches [mm]