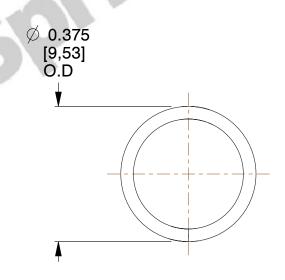

## **NOTES:**

1. Material : Spring Steel

2. Finish: Zinc - Z
3. Ends: Closed

4. Total Coils: 7.000

5. Sugg. Max. Deflection: 0.400 (in)6. Sugg. Max. Load: 4.400 (lbs)

7. All Drawing Dimensions are in Inches [mm]