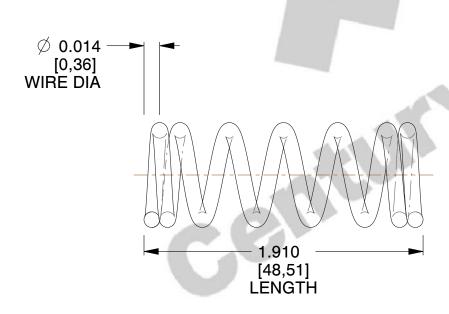

## **NOTES:**

1. Material: Music Wire

2. Finish: Zinc - Z 3. Ends: Closed

4. Total Coils: 7.000

5. Sugg. Max. Deflection: 0.090 (in)6. Sugg. Max. Load: 1.900 (lbs)

7. All Drawing Dimensions are in Inches [mm]