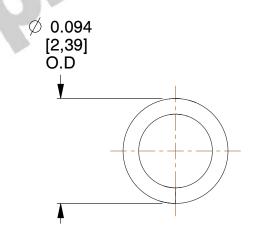

## **NOTES:**

1. Material: Music Wire

2. Finish: Zinc - Z 3. Ends: Closed

4. Total Coils: 7.000

5. Sugg. Max. Deflection: 0.090 (in)6. Sugg. Max. Load: 1.900 (lbs)

7. All Drawing Dimensions are in Inches [mm]