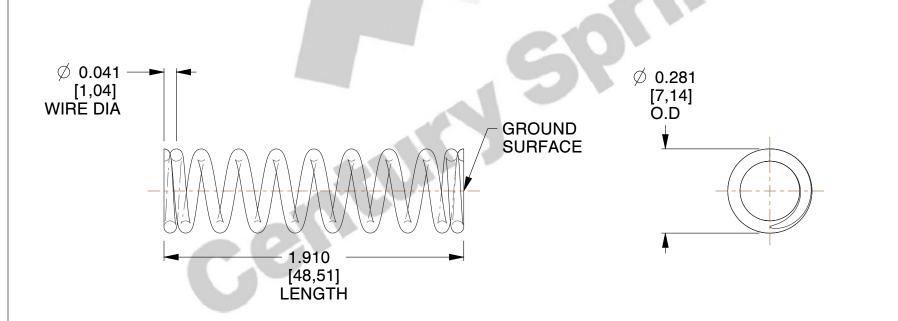

## **NOTES:**

1. Material: Music Wire

2. Finish: Zinc - Z

3. Ends: Closed and Ground

4. Total Coils: 10.000

5. Sugg. Max. Deflection: 0.350 (in) 6. Sugg. Max. Load: 13.000 (lbs)

7. All Drawing Dimensions are in Inches [mm]