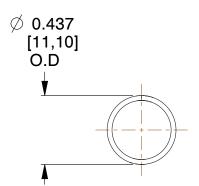

## **NOTES:**

1. Material: Hard Drawn

2. Finish: Zinc - Z 3. Ends: Closed

4. Total Coils: 16.000

5. Sugg. Max. Deflection: 1.500 (in)6. Sugg. Max. Load: 2.100 (lbs)

7. All Drawing Dimensions are in Inches [mm]