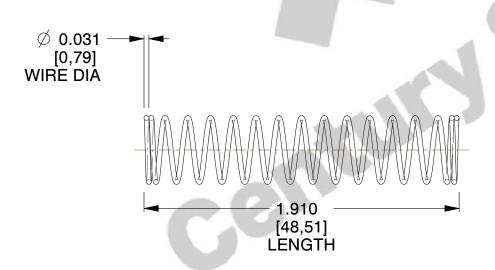

## **NOTES:**

1. Material: Hard Drawn

2. Finish: Zinc - Z 3. Ends: Closed

4. Total Coils: 16.000

5. Sugg. Max. Deflection: 1.500 (in)6. Sugg. Max. Load: 2.100 (lbs)

7. All Drawing Dimensions are in Inches [mm]