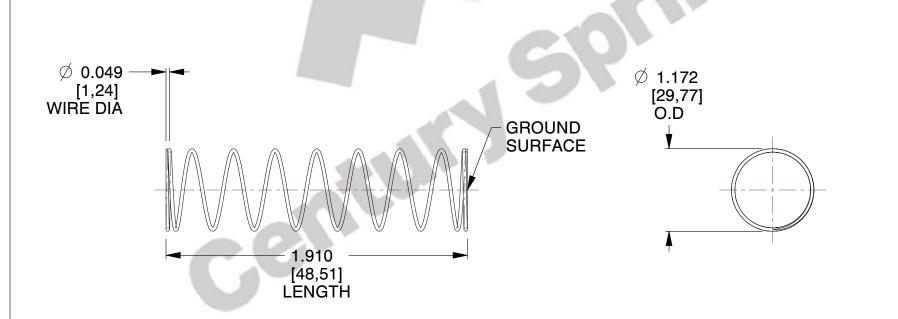

## **NOTES:**

1. Material: Spring Steel

2. Finish: Zinc - Z

3. Ends: Closed and Ground

4. Total Coils: 10.000

5. Sugg. Max. Deflection: 3.700 (in)6. Sugg. Max. Load: 2.700 (lbs)

7. All Drawing Dimensions are in Inches [mm]