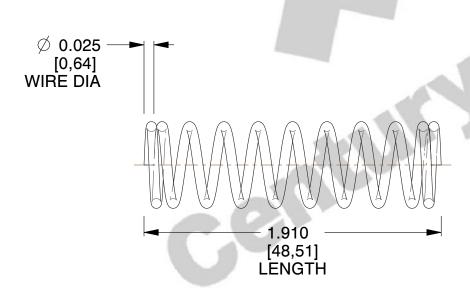

## **NOTES:**

1. Material: Music Wire

2. Finish: Zinc - Z 3. Ends: Closed

4. Total Coils: 10.500

5. Sugg. Max. Deflection: 0.440 (in)6. Sugg. Max. Load: 4.000 (lbs)

7. All Drawing Dimensions are in Inches [mm]