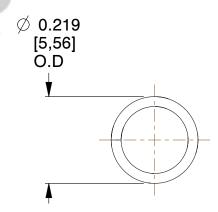

## **NOTES:**

1. Material: Music Wire

2. Finish: Zinc - Z 3. Ends: Closed

4. Total Coils: 10.500

5. Sugg. Max. Deflection: 0.440 (in)6. Sugg. Max. Load: 4.000 (lbs)

7. All Drawing Dimensions are in Inches [mm]