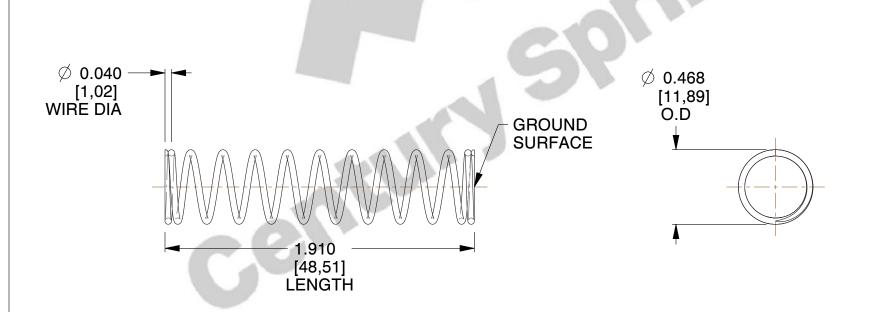

## **NOTES:**

1. Material: Spring Steel

2. Finish: Zinc - Z

3. Ends: Closed and Ground

4. Total Coils: 12.000

5. Sugg. Max. Deflection: 1.100 (in)6. Sugg. Max. Load: 5.300 (lbs)

7. All Drawing Dimensions are in Inches [mm]