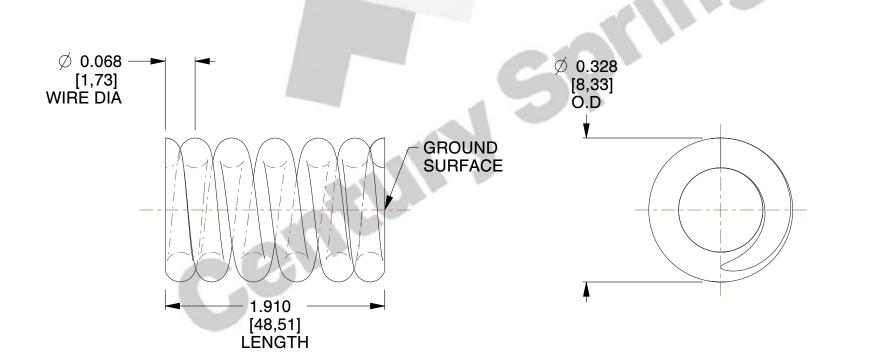

## **NOTES:**

1. Material : Spring Steel

2. Finish: Zinc - Z

3. Ends: Closed and Ground

4. Total Coils: 6.000

5. Sugg. Max. Deflection: 0.070 (in) 6. Sugg. Max. Load: 32.000 (lbs)

7. All Drawing Dimensions are in Inches [mm]