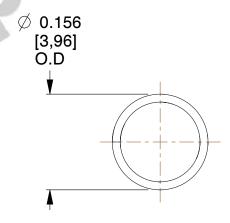

## **NOTES:**

1. Material: Hard Drawn

Finish: Zinc - Z
Ends: Closed
Total Coils: 8.500

5. Sugg. Max. Deflection: 0.300 (in)6. Sugg. Max. Load: 0.640 (lbs)

7. All Drawing Dimensions are in Inches [mm]

This file and any associated information and specifications are provided for reference and evaluation purposes only, and is subject to change without notice. MW Industries makes no representations, warranties or guarantees as to the appropriateness, accuracy, completeness, or suitability for any purpose, of the file, information or specifications. You are solely responsible for the use of the file, information or specifications.

SCALE

6.390

| COMPONENT      | SPRINGS |          |
|----------------|---------|----------|
| 3729           |         | UNIT     |
|                |         | INCH [mm |
| COMPRESSION SF | PRINGS  | SHEET    |
|                |         | 1 of 1   |