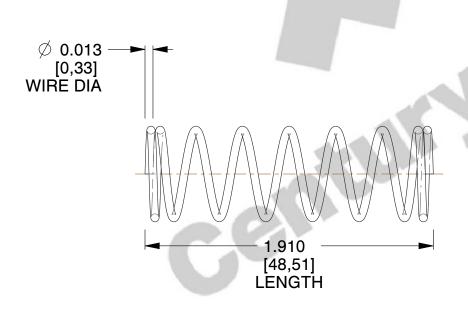

## **NOTES:**

1. Material: Hard Drawn

Finish: Zinc - Z
Ends: Closed
Total Coils: 8.500

5. Sugg. Max. Deflection: 0.300 (in)6. Sugg. Max. Load: 0.640 (lbs)

7. All Drawing Dimensions are in Inches [mm]

This file and any associated information and specifications are provided for reference and evaluation purposes only, and is subject to change without notice. MW Industries makes no representations, warranties or guarantees as to the appropriateness, accuracy, completeness, or suitability for any purpose, of the file, information or specifications. You are solely responsible for the use of the file, information or specifications.

SCALE

6.390

| COMPONENT      | SPRINGS |          |
|----------------|---------|----------|
| 3729           |         | UNIT     |
|                |         | INCH [mm |
| COMPRESSION SF | PRINGS  | SHEET    |
|                |         | 1 of 1   |