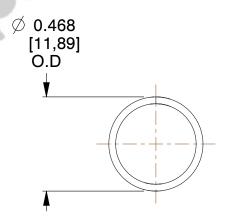

## **NOTES:**

1. Material : Spring Steel

Finish: Zinc - Z
 Ends: Closed
 Total Coils: 8.000

5. Sugg. Max. Deflection: 0.880 (in) 6. Sugg. Max. Load: 3.400 (lbs)

7. All Drawing Dimensions are in Inches [mm]