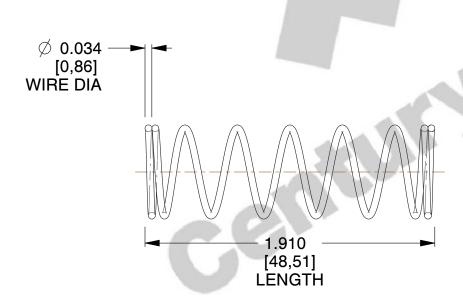

## **NOTES:**

1. Material : Spring Steel

Finish: Zinc - Z
 Ends: Closed
 Total Coils: 8.000

5. Sugg. Max. Deflection: 0.880 (in) 6. Sugg. Max. Load: 3.400 (lbs)

7. All Drawing Dimensions are in Inches [mm]