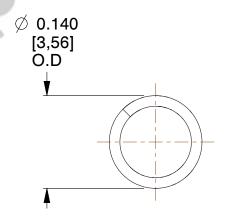

## **NOTES:**

1. Material: Music Wire

2. Finish: Zinc - Z 3. Ends: Closed

4. Total Coils: 8.250

5. Sugg. Max. Deflection: 0.220 (in)6. Sugg. Max. Load: 1.700 (lbs)

7. All Drawing Dimensions are in Inches [mm]