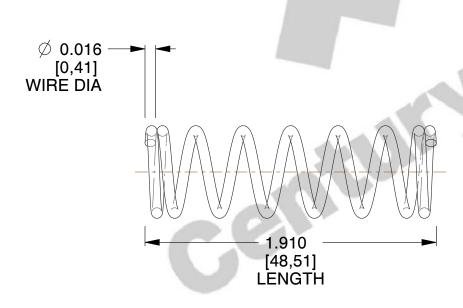

## **NOTES:**

1. Material: Music Wire

2. Finish: Zinc - Z 3. Ends: Closed

4. Total Coils: 8.250

5. Sugg. Max. Deflection: 0.220 (in)6. Sugg. Max. Load: 1.700 (lbs)

7. All Drawing Dimensions are in Inches [mm]