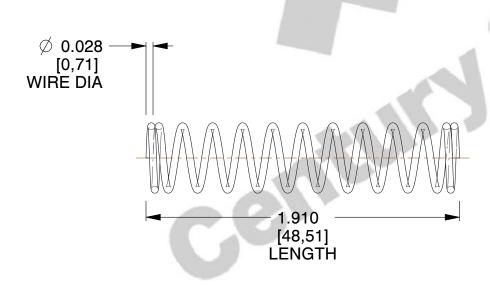

## **NOTES:**

Material : Music Wire
Finish : Gold Irridite - GI

3. Ends: Closed

4. Total Coils: 12.500

5. Sugg. Max. Deflection: 0.840 (in)6. Sugg. Max. Load: 4.400 (lbs)

7. All Drawing Dimensions are in Inches [mm]