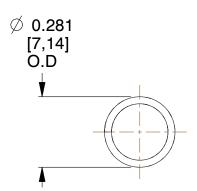

## **NOTES:**

Material : Music Wire
Finish : Gold Irridite - GI

3. Ends: Closed

4. Total Coils: 12.500

5. Sugg. Max. Deflection: 0.840 (in)6. Sugg. Max. Load: 4.400 (lbs)

7. All Drawing Dimensions are in Inches [mm]